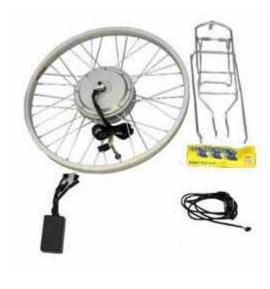

## Electric Bike Conversion Kit: 36V 600W Hub Motor with 24"Rim - Change a bike into Hyber E-bike

AA Portable Power Corp (http://www.batteryspace.com) Address: 860 S, 19<sup>th</sup> St, Unit A, Richmond, CA, 94804