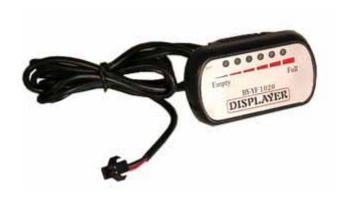

# How to connect with thumb throttle unit & excluded 36V battery monitor

Note: You may buy excluded Battery Monitor: 36V Battery Power Monitor with Bar mount Kit for E-bike separately (**Product ID # 2695**)