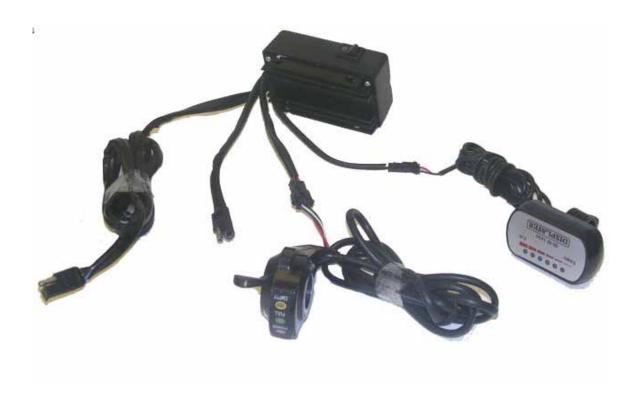

# How to connect with thumb throttle unit & excluded 36V battery monitor

Note: You may buy excluded Battery Monitor: 36V Battery Power Monitor with Bar mount Kit for E-bike separately (**Product ID # 2695**)