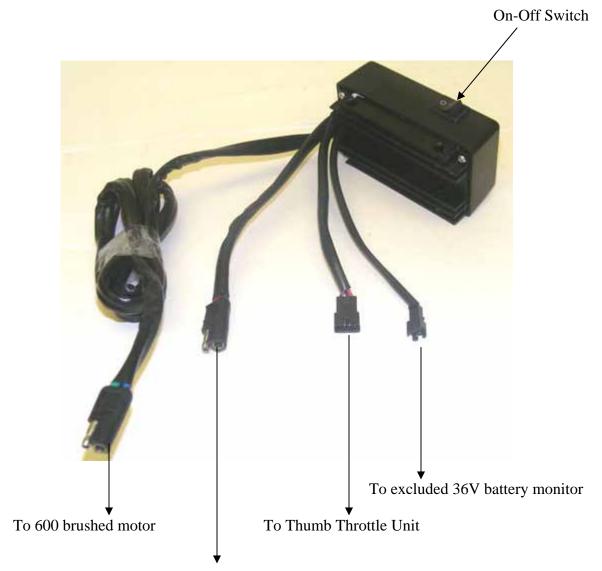

### **Controller Unit connection diagram**

To 36V NiMH battery / 38.4V LFP battery